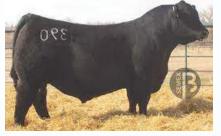

1B LVVF TANKER 14

TWO PACKAGES OF FIVE STRAWS

AAA20132190 | 07/01/2021

KM BROKEN BOW 002

CASINO BOMBER N33

CASINO ANNIE K48

K

V A R LEGEND 5019 **LVVF LEGEND 842** LVVF BULLSEYE 1154

|          |     | , , |    |     |      |  |
|----------|-----|-----|----|-----|------|--|
| DS       | CE  | BW  | WW | YW  | MILK |  |
| <u> </u> | 7.0 | 0.8 | 95 | 171 | 31   |  |

The \$43,000 LVVF Tanker 14 has just arrived at Peak Dot Ranch from South Dakota. This massive bodied son of Casino Bomber had a scan weight of 1602lbs and a 42.5 cm scrotal back in March. He is one wide built, heavy, thick made dude.

He combines top ranking EPDs, phenotype, muscle, capacity and soundnes with fertility and performance. Very impressed with the feet on this bull. Lots of heal and claw shape is excellent. His dam is backed by two consecutive generations of Pathfinders.

Tanker will see heavy use at Peak Dot in 2022.

This will be the only semen offered at public Auction in 2022.