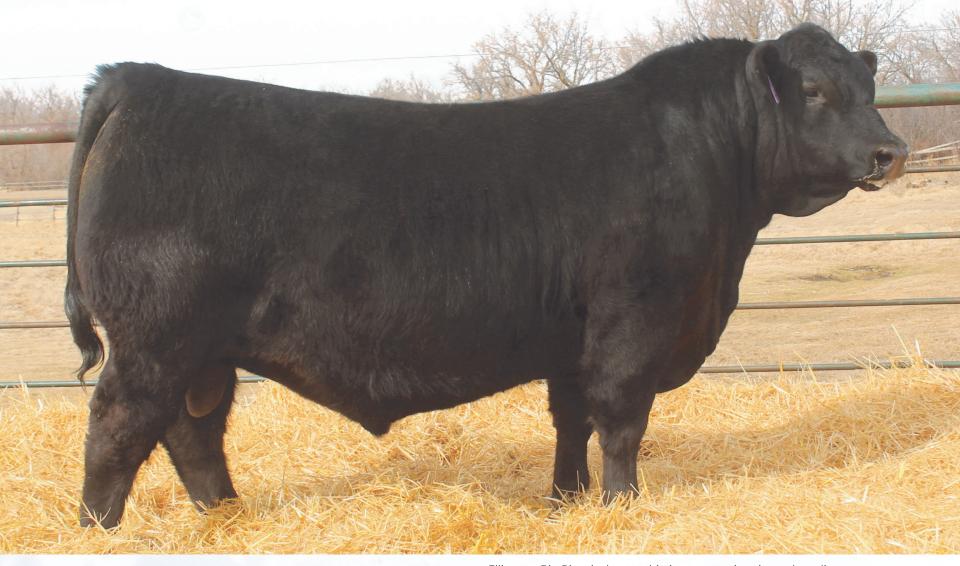

## **SCHIEFELBEIN GABLE 311**

TWO PACKAGES OF FIVE STRAWS

2248812 | IMP 311J | 24/01/2021

SITZ STELLAR 726D
SITZ RESILIENT 10208

SITZ MISS BURGESS 1856

K

SCHIEFELBEIN WHAM 686
FROSTY ELBA LIZZY 5569

FROSTY ELBA LIZZY 3565

| DS | CE   | BW  | WW | YW  | MILK |
|----|------|-----|----|-----|------|
| G. | 12.0 | 0.2 | 93 | 166 | 29   |

ak Dot Ranch.Gable 311 is a true breeders bull with a flawless EPD packis a must, Gable 311 is the best option for doing such a thing. His +100 \$M

Introducing Schiefelbein Gable 311 the \$90,000 Sale feature from the 2022 Schiefelbein Farms Sale selling to Peak Dot Ranch.Gable 311 is a true breeders bull with a flawless EPD package, stunning looks and an outcross pedigree. As we enter the stage of the cattle cycle where retaining females is a must, Gable 311 is the best option for doing such a thing. His +100 \$M combined with +20 EPD for Heifer Pregnancy rank him in the very top 1% of the breed. Two very important traits.

Every once in awhile a bull comes along that checks all the boxes and becomes popular quickly because he appeals to all aspects of the industry. Gable 311 is a big bodied bull that excels in every trait including looks. His flawless EPD package, stunning looks and outcross pedigree are quickly giving him rock star status.

If you are looking for something new and exciting to breed your top females to or flush your very best cows to raise sale toppers in the future with their progeny or embryos use this bull. Since we purchased Gable the inquires, phone calls and emails we received from breeders and stud companies have been overwhelming. People that have seen him have either made us an offer to buy him or wanted semen. From his impeccable feet, gentle disposition, and excellent fertility there is not a weak spot in this bull.