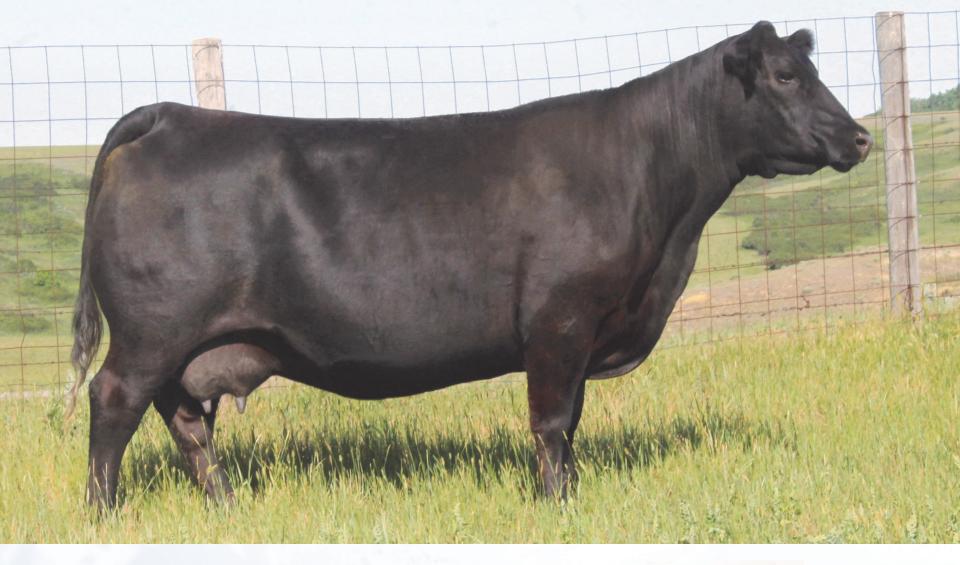

## BIG RIVER X MIA

ONE PACKAGE OF THREE EMBRYOS

ELLINGSON THREE RIVERS 8062
ELLINGSON BIG RIVER 0052
EA BLACKCAP 4053

GAFFNEY GAME CHANGER 371
PEAK DOT MIA 2058D
PEAK DOT MIA 353B

| PE | CE  | BW  | WW | YW  | MILK |
|----|-----|-----|----|-----|------|
| 교립 | 6.5 | 1.0 | 75 | 127 | 27   |

**ELLINGSON BIG RIVER 0052 | SIRE** 

Peak Dot Mia 2058D is without question the best Mia female we have ever raised here at Peak Dot Ranch. This beautiful brood cow has ideal body type, udder quality, fleshing-ability, docility and perfect feet. All very important traits. She offers a intriguing pedigree and an exceptional balanced set of EPDs. Her mating to the powerful Ellingson Big River will result in progeny with incredible phenotype, performance, herd improving numbers and maternal excellence.