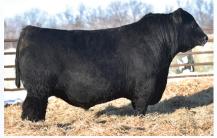

# 11A SITZ BARRICADE 632F

ONE PACKAGE OF FIVE UNITS 2133801 | IMP 1632F | 01/02/2018

MOHNEN SUBSTANTIAL 272
SITZ STELLAR 726D

SITZ PRIDE 200B

SITZ SUPERIOR 10971
SITZ BARBARAMERE NELL 765D

SITZ BARBARAMERE NELL 73T

| DS | CE  | BW  | WW | YW  | MILK |
|----|-----|-----|----|-----|------|
| 田  | 1.0 | 3.4 | 90 | 155 | 22   |

SITZ STELLAR 726D | SIRE OF BARRICADE 632F

- · Check out that 152 YW EPD spread
- · There's been more chatter on Barricade as the most influential sire within the breed
- · Sons in the USA have been very much in demand this past Spring at Sitz and Hoffman Ranch
- He ranks as good as any for M, HP, CLAW, and ANGLE

Stored on Farm. Can be shipped to Bow Valley or Alta immediatly. Consigned by 719 Cattle | 519-374-3335

11B