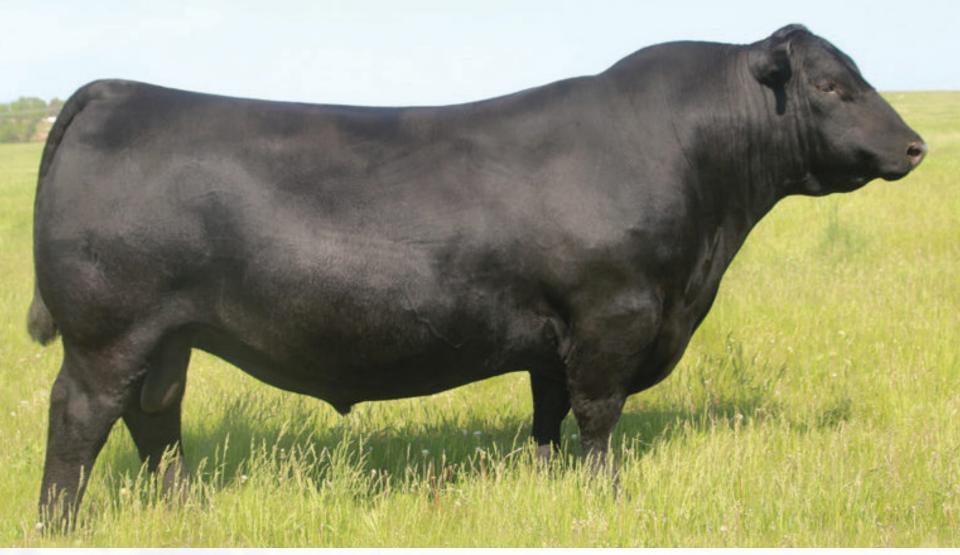

## **1**C ELLINGSON BIG RIVER 0052

TWO PACKAGES OF FIVE STRAWS 2214645 | IMP 052H | 19/02/2020

ELLINGSON HOMESTEAD 6030

EA EMBLYNETTE 6279

KOUPAL ADVANCE 28 **EA BLACKCAP 4053**EA BLACKCAP 7915

| DS | CE  | BW  | WW | YW  | MILK |  |
|----|-----|-----|----|-----|------|--|
| 픕  | 3.0 | 2.5 | 90 | 150 | 25   |  |

Ellingson Big River is the next big important piece in our breeding program here at Peak Dot, as we continue to improve overall maternal, foot and udder quality, fertility and milking ability. His muscle density, base width and bone circumference and performance is unmatched. He has generated all kinds of interest from breeders across the country after selling in last years record breaking Ellingson Angus Bull Sale and is well on his way to becoming one of the most popular Ellingson bulls in recent times.

**Big Performance:** A moderate 86lbs birth weight combined with a 1006lbs weaning weight and a 1674lbs yearling weight.

**Big Fertility:** 42cm scrotal at a year and has put up a large volume of quality semen.

**Big Maternal:** His dam EA Blackcap 4053 is one of the best donor females on the Ellingson Angus Ranch and has earned Pathfinder status with a production record birth ratio of 5/97, a nursing ratio of 5/107 and a yearling ratio of 3/102.

**Big Power:** Explosive body capacity, ample bone, structural soundness and fluent mobility.

Top 1% for hoof claw and angle EPDs.

Top 1% for weaning and yearling EPDs.