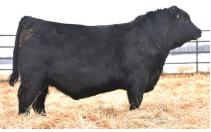

#### 11C **SAV RAINFALL 6846**

THREE PACKAGES OF FIVE UNITS 2013656 | IMP 6846D | 09/01/2016

OCCPAXTON 730P **COLEMAN CHARLO 0256 BOHI ABIGALE 6014** 

S A V 8180 TRAVELER 004 S A V BLACKCAP MAY 4136 S A V MAY 2397

| S  | CE  | BW  | WW | YW  | MILK |
|----|-----|-----|----|-----|------|
| EP | 8.0 | 0.3 | 57 | 107 | 26   |

SELLER TO ELK RIDGE STOCK FARM

- The now deceased Rainfall is the go to sire for any projects and maintain very ideal progeny
- The Spring of 2022 we witnessed Rainfall sons be very much in demand
- Rainfall will replace many sires such as Final Answer into the future as one of 4136's greatest accomplishments