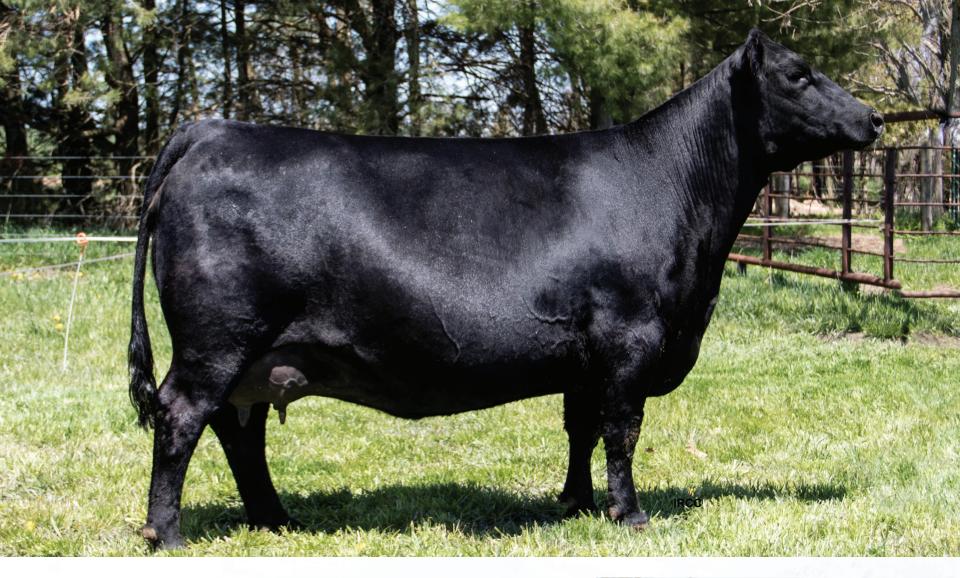

## **1**C ELLINGSON BIG RIVER 0052

TWO PACKAGES OF FIVE STRAWS 2214645 | IMP 052H | 19/02/2020

ELLINGSON HOMESTEAD 6030

EA EMBLYNETTE 6279

KOUPAL ADVANCE 28 **EA BLACKCAP 4053**EA BLACKCAP 7915

| DS | CE  | BW  | WW | YW  | MILK |  |
|----|-----|-----|----|-----|------|--|
| 픕  | 3.0 | 2.5 | 90 | 150 | 25   |  |

Ellingson Big River is the next big important piece in our breeding program here at Peak Dot, as we continue to improve overall maternal, foot and udder quality, fertility and milking ability. His muscle density, base width and bone circumference and performance is unmatched. He has generated all kinds of interest from breeders across the country after selling in last years record breaking Ellingson Angus Bull Sale and is well on his way to becoming one of the most popular Ellingson bulls in recent times.

**Big Performance:** A moderate 86lbs birth weight combined with a 1006lbs weaning weight and a 1674lbs yearling weight.

**Big Fertility:** 42cm scrotal at a year and has put up a large volume of quality semen.

**Big Maternal:** His dam EA Blackcap 4053 is one of the best donor females on the Ellingson Angus Ranch and has earned Pathfinder status with a production record birth ratio of 5/97, a nursing ratio of 5/107 and a yearling ratio of 3/102.

**Big Power:** Explosive body capacity, ample bone, structural soundness and fluent mobility.

Top 1% for hoof claw and angle EPDs.

Top 1% for weaning and yearling EPDs.