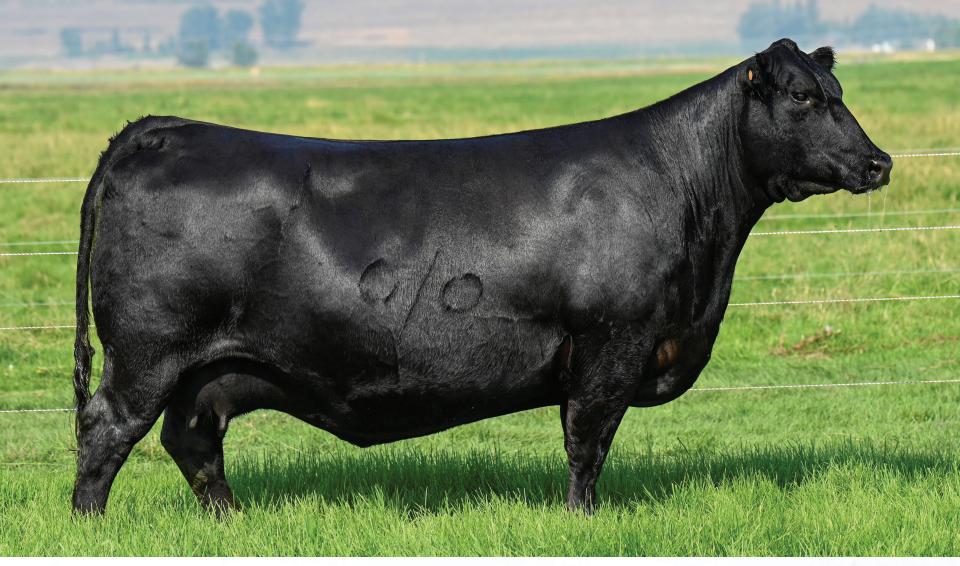

## **?** THREE RIVERS X LADY OF PEAK DOT

TWO PACKAGES OF FIVE EMBRYOS

ELLINGSON HOMESTEAD 6030
ELLINGSON THREE RIVERS 8062
EA EMBLYNETTE 6279

S A V AUTOGRAPH 5204 LADY OF PEAK DOT 402U LADY OF PEAK DOT 431R

|    |     |     | / • |     |      |
|----|-----|-----|-----|-----|------|
| E  | CE  | BW  | WW  | YW  | MILK |
| 교급 | 1.0 | 2.7 | 74  | 136 | 27   |

**ELLINGSON THREE RIVERS 8062 | SIRE** 

The Peak Dot program is one of the cornerstones of the Canadian Angus industry with their semi annual production sales putting hundreds of good bulls into the industry year over year. The Peak Dot donor roster is not to be overlooked as they have retained their top females for a number of years now and their ET progeny pens are absolutely stacked with quality. The 402U donor has stood the test of time and is one they are still building around as she has an outstanding production record and is powerful in every dimension. Prototypically she is excellent - super fronted, long and deep with a well attached udder. Maternally she is as good as it gets going back to Lady of Peak Dot 782L, the most influential cow in Peak Dot history with 68 progeny. 402U herself is up to 50 registered calves in the CAA registry with her sons highlighting the bull sales and her daughters continuing to build the Lady cow family as the largest at Peak Dot.