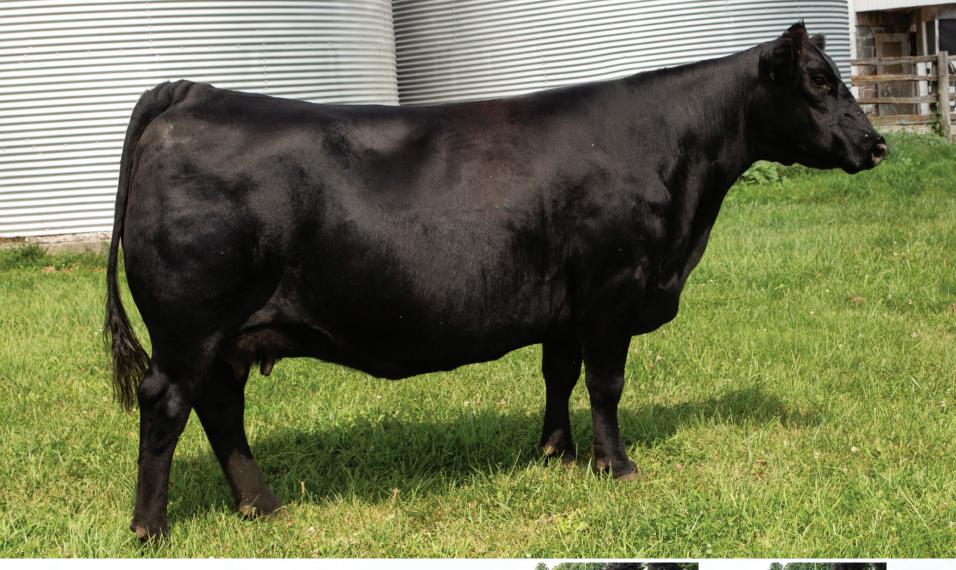

## **BIG RIVER X VELVET**

TWO PACKAGES OF THREE EMBRYOS

**ELLINGSON THREE RIVERS 8062 ELLINGSON BIG RIVER 0052** EA BLACKCAP 4053

SAVNET WORTH 4200 **GILLCO VELVET 1B** 

MILLENNIUM VELVET

When you look at the beautifully designed Net Worth daughter involved in this mating, you will see a female with an impressive track record of progeny, as well as full and maternal sisters that are going on to write their own stories. 1B herself was a past Eastern Extravaganza high seller to Parkview Farms in Alberta, and has be-come a pillar in their program. Taking this perfectly constructed female and matching her with Big River; who will be making a lot of noise come Spring of 2023 with his progeny at Peak Dot, is guaranteed to produce power and substance.

Guaranteeing one pregnancy per package if implanted by a certified technician. Stored at Alta Genetics.

Consigned by 719 Cattle | 519-374-3335 and Larch Grove | 709-636-1270

GILLCO VELVET 3A | MATERNAL GILLCO VELVET 1Z | FULL SISTER AT DUDGEON CATTLE CO. SISTER