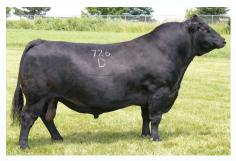

## **SCHIEFELBEIN GABLE 311**

TWO PACKAGES OF FIVE STRAWS

2248812 | IMP 311J | 24/01/2021

SITZ STELLAR 726D
SITZ RESILIENT 10208

SITZ MISS BURGESS 1856

K

SCHIEFELBEIN WHAM 686
FROSTY ELBA LIZZY 5569

FROSTY ELBA LIZZY 3565

| DS | CE   | BW  | WW | YW  | MILK |
|----|------|-----|----|-----|------|
| G. | 12.0 | 0.2 | 93 | 166 | 29   |

ak Dot Ranch.Gable 311 is a true breeders bull with a flawless EPD packis a must, Gable 311 is the best option for doing such a thing. His +100 \$M

Introducing Schiefelbein Gable 311 the \$90,000 Sale feature from the 2022 Schiefelbein Farms Sale selling to Peak Dot Ranch.Gable 311 is a true breeders bull with a flawless EPD package, stunning looks and an outcross pedigree. As we enter the stage of the cattle cycle where retaining females is a must, Gable 311 is the best option for doing such a thing. His +100 \$M combined with +20 EPD for Heifer Pregnancy rank him in the very top 1% of the breed. Two very important traits.

Every once in awhile a bull comes along that checks all the boxes and becomes popular quickly because he appeals to all aspects of the industry. Gable 311 is a big bodied bull that excels in every trait including looks. His flawless EPD package, stunning looks and outcross pedigree are quickly giving him rock star status.

If you are looking for something new and exciting to breed your top females to or flush your very best cows to raise sale toppers in the future with their progeny or embryos use this bull. Since we purchased Gable the inquires, phone calls and emails we received from breeders and stud companies have been overwhelming. People that have seen him have either made us an offer to buy him or wanted semen. From his impeccable feet, gentle disposition, and excellent fertility there is not a weak spot in this bull.