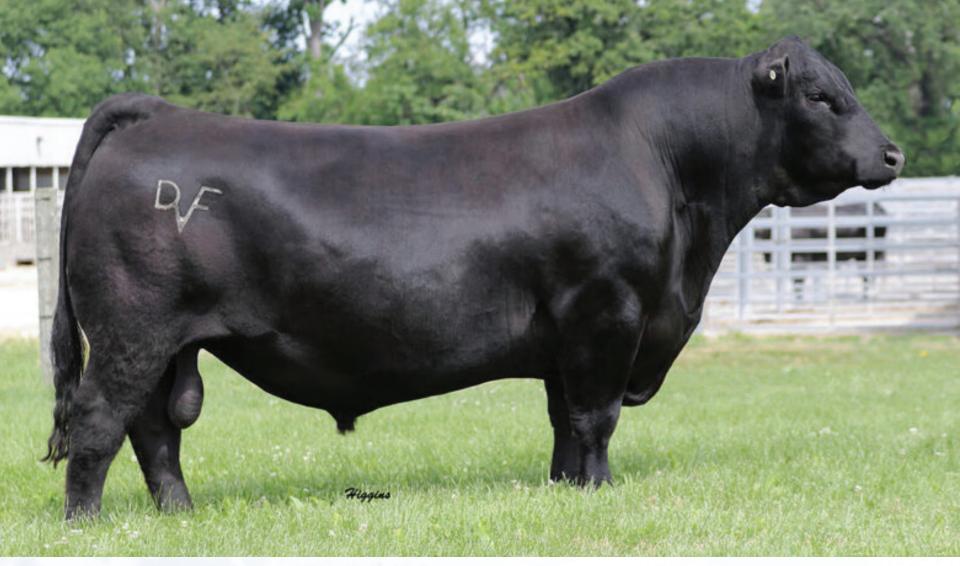

## **SCHIEFELBEIN GABLE 311**

TWO PACKAGES OF FIVE STRAWS

2248812 | IMP 311J | 24/01/2021

SITZ STELLAR 726D
SITZ RESILIENT 10208

SITZ MISS BURGESS 1856

K

SCHIEFELBEIN WHAM 686
FROSTY ELBA LIZZY 5569

FROSTY ELBA LIZZY 3565

| DS | CE   | BW  | WW | YW  | MILK |
|----|------|-----|----|-----|------|
| G. | 12.0 | 0.2 | 93 | 166 | 29   |

ak Dot Ranch.Gable 311 is a true breeders bull with a flawless EPD packis a must, Gable 311 is the best option for doing such a thing. His +100 \$M

Introducing Schiefelbein Gable 311 the \$90,000 Sale feature from the 2022 Schiefelbein Farms Sale selling to Peak Dot Ranch.Gable 311 is a true breeders bull with a flawless EPD package, stunning looks and an outcross pedigree. As we enter the stage of the cattle cycle where retaining females is a must, Gable 311 is the best option for doing such a thing. His +100 \$M combined with +20 EPD for Heifer Pregnancy rank him in the very top 1% of the breed. Two very important traits.

Every once in awhile a bull comes along that checks all the boxes and becomes popular quickly because he appeals to all aspects of the industry. Gable 311 is a big bodied bull that excels in every trait including looks. His flawless EPD package, stunning looks and outcross pedigree are quickly giving him rock star status.

If you are looking for something new and exciting to breed your top females to or flush your very best cows to raise sale toppers in the future with their progeny or embryos use this bull. Since we purchased Gable the inquires, phone calls and emails we received from breeders and stud companies have been overwhelming. People that have seen him have either made us an offer to buy him or wanted semen. From his impeccable feet, gentle disposition, and excellent fertility there is not a weak spot in this bull.