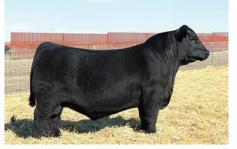

1B LVVF TANKER 14

TWO PACKAGES OF FIVE STRAWS

AAA20132190 | 07/01/2021

KM BROKEN BOW 002

CASINO BOMBER N33

CASINO ANNIE K48

K

V A R LEGEND 5019 **LVVF LEGEND 842** LVVF BULLSEYE 1154

|          |     | , , |    |     |      |  |
|----------|-----|-----|----|-----|------|--|
| DS       | CE  | BW  | WW | YW  | MILK |  |
| <u> </u> | 7.0 | 0.8 | 95 | 171 | 31   |  |

The \$43,000 LVVF Tanker 14 has just arrived at Peak Dot Ranch from South Dakota. This massive bodied son of Casino Bomber had a scan weight of 1602lbs and a 42.5 cm scrotal back in March. He is one wide built, heavy, thick made dude.

He combines top ranking EPDs, phenotype, muscle, capacity and soundnes with fertility and performance. Very impressed with the feet on this bull. Lots of heal and claw shape is excellent. His dam is backed by two consecutive generations of Pathfinders.

Tanker will see heavy use at Peak Dot in 2022.

This will be the only semen offered at public Auction in 2022.