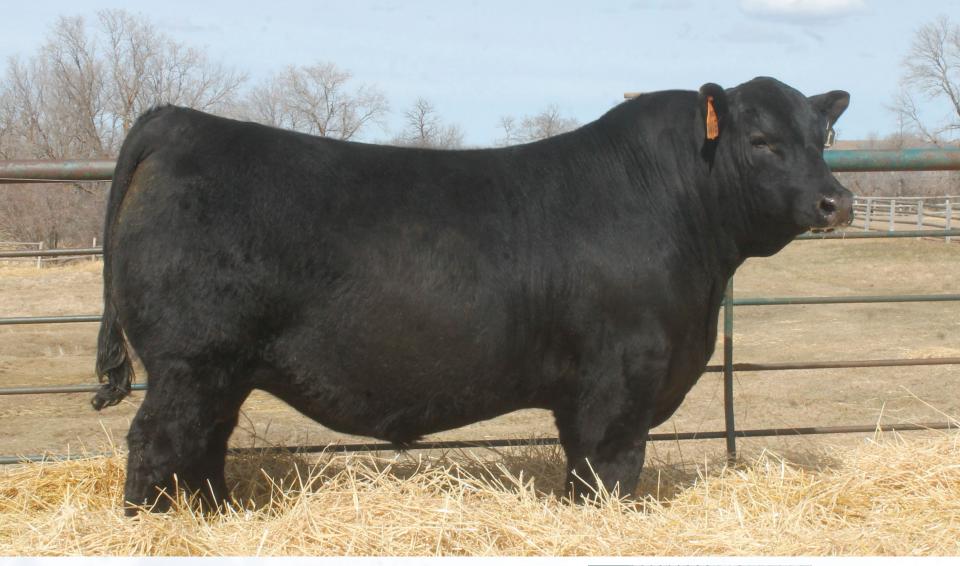

Introducing Schiefelbein Gable 311 the \$90,000 Sale feature from the 2022 Schiefelbein Farms Sale selling to Peak Dot Ranch.Gable 311 is a true breeders bull with a flawless EPD package, stunning looks and an outcross pedigree. As we enter the stage of the cattle cycle where retaining females is a must, Gable 311 is the best option for doing such a thing. His +100 \$M combined with +20 EPD for Heifer Pregnancy rank him in the very top 1% of the breed. Two very important traits.

Every once in awhile a bull comes along that checks all the boxes and becomes popular quickly because he appeals to all aspects of the industry. Gable 311 is a big bodied bull that excels in every trait including looks. His flawless EPD package, stunning looks and outcross pedigree are quickly giving him rock star status.

If you are looking for something new and exciting to breed your top females to or flush your very best cows to raise sale toppers in the future with their progeny or embryos use this bull. Since we purchased Gable the inquires, phone calls and emails we received from breeders and stud companies have been overwhelming. People that have seen him have either made us an offer to buy him or wanted semen. From his impeccable feet, gentle disposition, and excellent fertility there is not a weak spot in this bull.