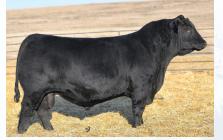

## **SCHIEFELBEIN GABLE 311**

TWO PACKAGES OF FIVE STRAWS

2248812 | IMP 311J | 24/01/2021

SITZ STELLAR 726D
SITZ RESILIENT 10208

SITZ MISS BURGESS 1856

K

SCHIEFELBEIN WHAM 686
FROSTY ELBA LIZZY 5569

FROSTY ELBA LIZZY 3565

| DS | CE   | BW  | WW | YW  | MILK |
|----|------|-----|----|-----|------|
| G. | 12.0 | 0.2 | 93 | 166 | 29   |

ak Dot Ranch.Gable 311 is a true breeders bull with a flawless EPD packis a must, Gable 311 is the best option for doing such a thing. His +100 \$M

Introducing Schiefelbein Gable 311 the \$90,000 Sale feature from the 2022 Schiefelbein Farms Sale selling to Peak Dot Ranch.Gable 311 is a true breeders bull with a flawless EPD package, stunning looks and an outcross pedigree. As we enter the stage of the cattle cycle where retaining females is a must, Gable 311 is the best option for doing such a thing. His +100 \$M combined with +20 EPD for Heifer Pregnancy rank him in the very top 1% of the breed. Two very important traits.

Every once in awhile a bull comes along that checks all the boxes and becomes popular quickly because he appeals to all aspects of the industry. Gable 311 is a big bodied bull that excels in every trait including looks. His flawless EPD package, stunning looks and outcross pedigree are quickly giving him rock star status.

If you are looking for something new and exciting to breed your top females to or flush your very best cows to raise sale toppers in the future with their progeny or embryos use this bull. Since we purchased Gable the inquires, phone calls and emails we received from breeders and stud companies have been overwhelming. People that have seen him have either made us an offer to buy him or wanted semen. From his impeccable feet, gentle disposition, and excellent fertility there is not a weak spot in this bull.