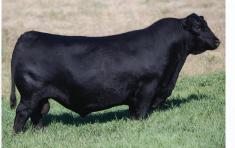

## **SCHIEFELBEIN GABLE 311**

TWO PACKAGES OF FIVE STRAWS

2248812 | IMP 311J | 24/01/2021

SITZ STELLAR 726D
SITZ RESILIENT 10208

SITZ MISS BURGESS 1856

K

SCHIEFELBEIN WHAM 686
FROSTY ELBA LIZZY 5569

FROSTY ELBA LIZZY 3565

| DS | CE   | BW  | WW | YW  | MILK |
|----|------|-----|----|-----|------|
| G. | 12.0 | 0.2 | 93 | 166 | 29   |

ak Dot Ranch.Gable 311 is a true breeders bull with a flawless EPD packis a must, Gable 311 is the best option for doing such a thing. His +100 \$M

Introducing Schiefelbein Gable 311 the \$90,000 Sale feature from the 2022 Schiefelbein Farms Sale selling to Peak Dot Ranch.Gable 311 is a true breeders bull with a flawless EPD package, stunning looks and an outcross pedigree. As we enter the stage of the cattle cycle where retaining females is a must, Gable 311 is the best option for doing such a thing. His +100 \$M combined with +20 EPD for Heifer Pregnancy rank him in the very top 1% of the breed. Two very important traits.

Every once in awhile a bull comes along that checks all the boxes and becomes popular quickly because he appeals to all aspects of the industry. Gable 311 is a big bodied bull that excels in every trait including looks. His flawless EPD package, stunning looks and outcross pedigree are quickly giving him rock star status.

If you are looking for something new and exciting to breed your top females to or flush your very best cows to raise sale toppers in the future with their progeny or embryos use this bull. Since we purchased Gable the inquires, phone calls and emails we received from breeders and stud companies have been overwhelming. People that have seen him have either made us an offer to buy him or wanted semen. From his impeccable feet, gentle disposition, and excellent fertility there is not a weak spot in this bull.