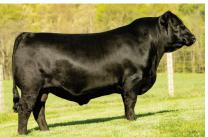

# 11A SITZ BARRICADE 632F

ONE PACKAGE OF FIVE UNITS 2133801 | IMP 1632F | 01/02/2018

MOHNEN SUBSTANTIAL 272
SITZ STELLAR 726D

SITZ PRIDE 200B

SITZ SUPERIOR 10971
SITZ BARBARAMERE NELL 765D

SITZ BARBARAMERE NELL 73T

| DS | CE  | BW  | WW | YW  | MILK |
|----|-----|-----|----|-----|------|
| 田  | 1.0 | 3.4 | 90 | 155 | 22   |

SITZ STELLAR 726D | SIRE OF BARRICADE 632F

- · Check out that 152 YW EPD spread
- · There's been more chatter on Barricade as the most influential sire within the breed
- · Sons in the USA have been very much in demand this past Spring at Sitz and Hoffman Ranch
- He ranks as good as any for M, HP, CLAW, and ANGLE

Stored on Farm. Can be shipped to Bow Valley or Alta immediatly. Consigned by 719 Cattle | 519-374-3335

11B