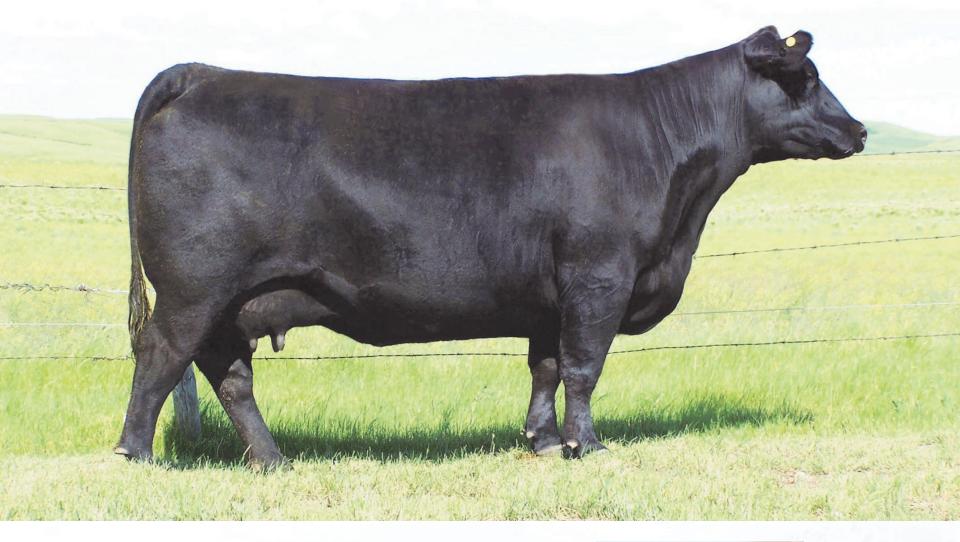

## **?** THREE RIVERS X LADY OF PEAK DOT

TWO PACKAGES OF FIVE EMBRYOS

ELLINGSON HOMESTEAD 6030
ELLINGSON THREE RIVERS 8062
EA EMBLYNETTE 6279

S A V AUTOGRAPH 5204 LADY OF PEAK DOT 402U LADY OF PEAK DOT 431R

|    |     |     | / • |     |      |
|----|-----|-----|-----|-----|------|
| E  | CE  | BW  | WW  | YW  | MILK |
| 교급 | 1.0 | 2.7 | 74  | 136 | 27   |

**ELLINGSON THREE RIVERS 8062 | SIRE** 

The Peak Dot program is one of the cornerstones of the Canadian Angus industry with their semi annual production sales putting hundreds of good bulls into the industry year over year. The Peak Dot donor roster is not to be overlooked as they have retained their top females for a number of years now and their ET progeny pens are absolutely stacked with quality. The 402U donor has stood the test of time and is one they are still building around as she has an outstanding production record and is powerful in every dimension. Prototypically she is excellent - super fronted, long and deep with a well attached udder. Maternally she is as good as it gets going back to Lady of Peak Dot 782L, the most influential cow in Peak Dot history with 68 progeny. 402U herself is up to 50 registered calves in the CAA registry with her sons highlighting the bull sales and her daughters continuing to build the Lady cow family as the largest at Peak Dot.