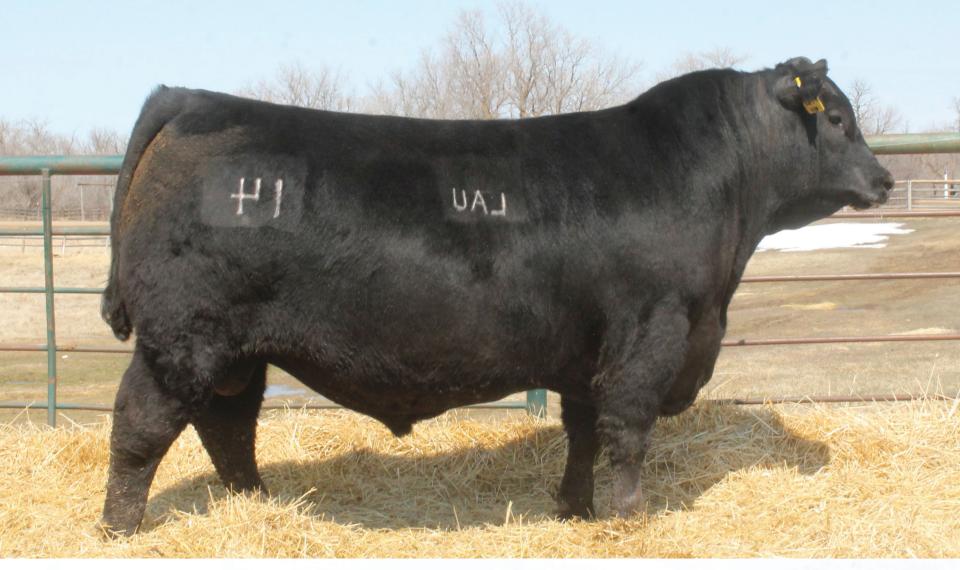

|          |     | , , |    |     |      |  |
|----------|-----|-----|----|-----|------|--|
| DS       | CE  | BW  | WW | YW  | MILK |  |
| <u> </u> | 7.0 | 0.8 | 95 | 171 | 31   |  |

The \$43,000 LVVF Tanker 14 has just arrived at Peak Dot Ranch from South Dakota. This massive bodied son of Casino Bomber had a scan weight of 1602lbs and a 42.5 cm scrotal back in March. He is one wide built, heavy, thick made dude.

He combines top ranking EPDs, phenotype, muscle, capacity and soundnes with fertility and performance. Very impressed with the feet on this bull. Lots of heal and claw shape is excellent. His dam is backed by two consecutive generations of Pathfinders.

Tanker will see heavy use at Peak Dot in 2022.

This will be the only semen offered at public Auction in 2022.