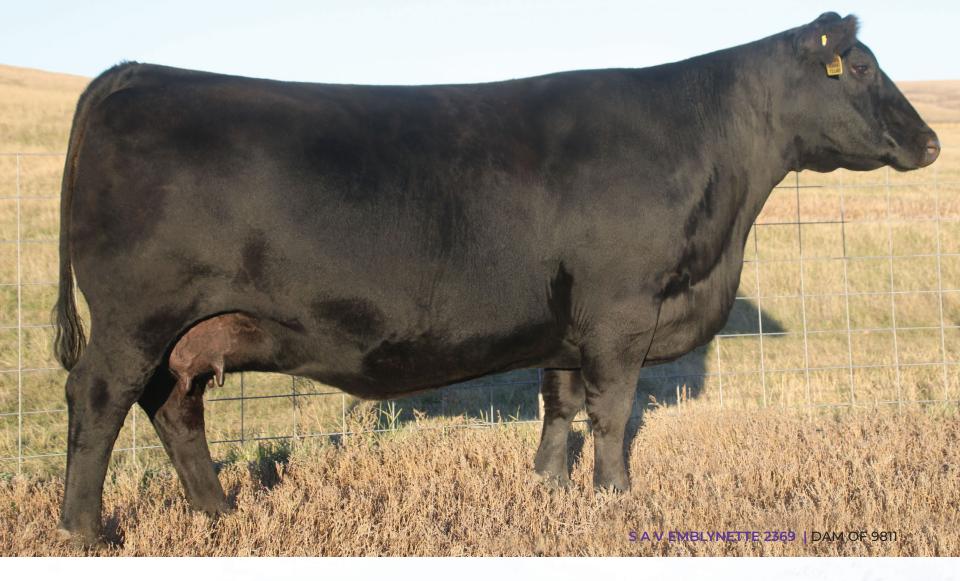

## **4** RENOVATION X EMBLYNETTE

**4B** TERRITORY X EMBLYNETTE

ONE PACKAGE OF THREE EMBRYOS

ONE PACKAGE OF THREE EMBRYOS

SAVRENOWN 3439 **SAV RENOVATION 6822** S A V MADAME PRIDE 0151

| S A V RAINFALL 6846   |
|-----------------------|
| S A V EMBLYNETTE 9811 |
| S A V EMBLYNETTE 2369 |
|                       |

S A V RESOURCE 1441 **SAVTERRITORY 7225** S A V EMBLYNETTE 3293

SAV RAINFALL 6846 **S A V EMBLYNETTE 9811** SAVEMBLYNETTE 2369

| E        | CE  | BW  | WW | YW  | MILK |
|----------|-----|-----|----|-----|------|
| <u>д</u> | 4.0 | 2.2 | 69 | 126 | 27   |

- 9811 is recognized as a lead female from an incredible flush, who includes being a full sister to AI sire S A V Bloodline and also to 9812 who is a famed donor at Covey Hill
- 9811's dam, 2369 is currently the lead foundation cow at SAV
- Remarkable phenotype, exceptional report card, and a true Cinderella of a female matched with 2 proven sires

Guaranteeing one pregnancy per package if impanted by a certified technician. Stored at Alta Genetics.

Consigned by David Johnson | 306-495-7994

S A V BLOODLINE 9578 S A V EMBLYNETTE 9812 | FULL BROTHER TO | FULL SISTER TO 9811 9811