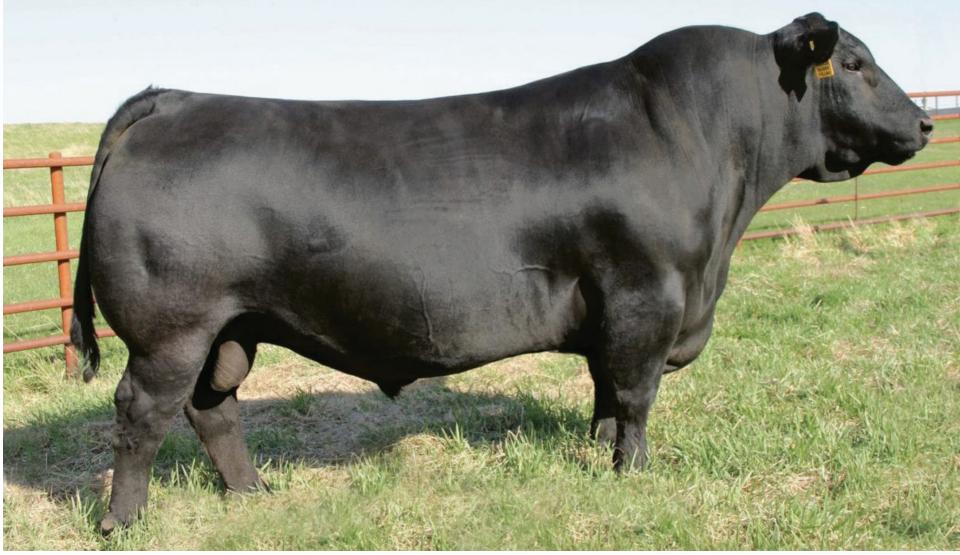

#### 11C **SAV RAINFALL 6846**

THREE PACKAGES OF FIVE UNITS 2013656 | IMP 6846D | 09/01/2016

OCCPAXTON 730P **COLEMAN CHARLO 0256 BOHI ABIGALE 6014** 

S A V 8180 TRAVELER 004 S A V BLACKCAP MAY 4136 S A V MAY 2397

| S  | CE  | BW  | WW | YW  | MILK |
|----|-----|-----|----|-----|------|
| EP | 8.0 | 0.3 | 57 | 107 | 26   |

SELLER TO ELK RIDGE STOCK FARM

- The now deceased Rainfall is the go to sire for any projects and maintain very ideal progeny
- The Spring of 2022 we witnessed Rainfall sons be very much in demand
- Rainfall will replace many sires such as Final Answer into the future as one of 4136's greatest accomplishments