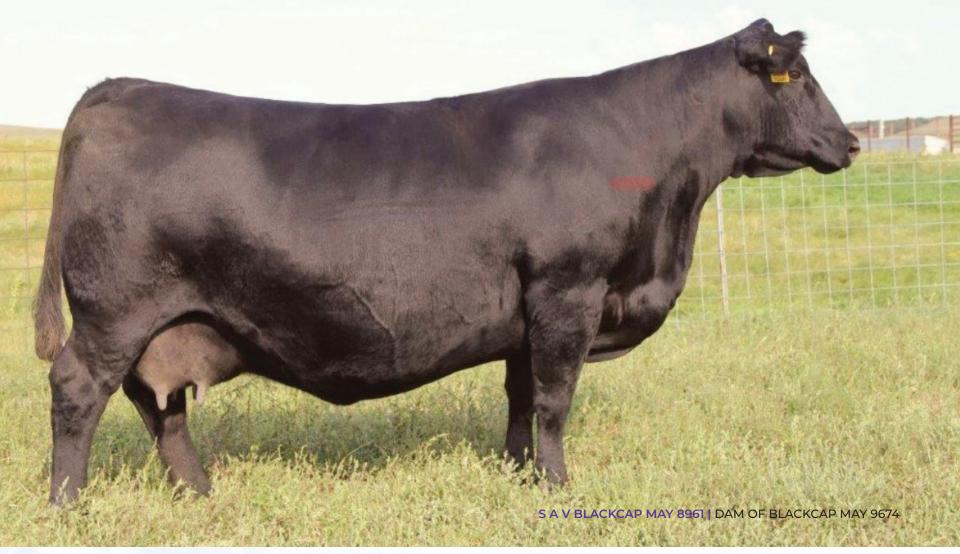

## 5 RENOVATION X BLACKCAP MAY

ONE PACKAGES OF THREE EMBRYOS

S A V RENOWN 3439

S A V RENOVATION 6822

S A V MADAME PRIDE 0151

S A V TERRITORY 7225

MBA BLACKCAP MAY 9674

S A V BLACKCAP MAY 8961

| PE | CE  | BW  | WW | YW  | MILK |
|----|-----|-----|----|-----|------|
| 교교 | 4.5 | 3.1 | 72 | 126 | 20   |

S A V RENOVATION 6822 | SIRE OF LOT 5 S A V JESSE JAMES 0961 | BROTHER TO 9674

A breeding masterpiece with maternal attributes all over it. S A V Renovation embryos from S A V Jesse James maternal sister by S A V Territory from Blackcap May 9136's most famous full sister S A V Blackcap May 8961. 9674, the dam of these embryos has only had 1 bull calf and will be pictured this coming summer. Please look to our Facebook page for a video of this beautiful animal. 9674 is moderate framed with a huge rib cage, and you can see that in her dams picture. We can't stress enough the additives of this mating with 8961 being so close in the pedigree. Of course not only being a full sister to the matriarch 4136, she herself is also the dam of Jesse James, the \$185,000 high selling bull from the 2020 S S A V sale. Embryos such as these can take a program to the next level!