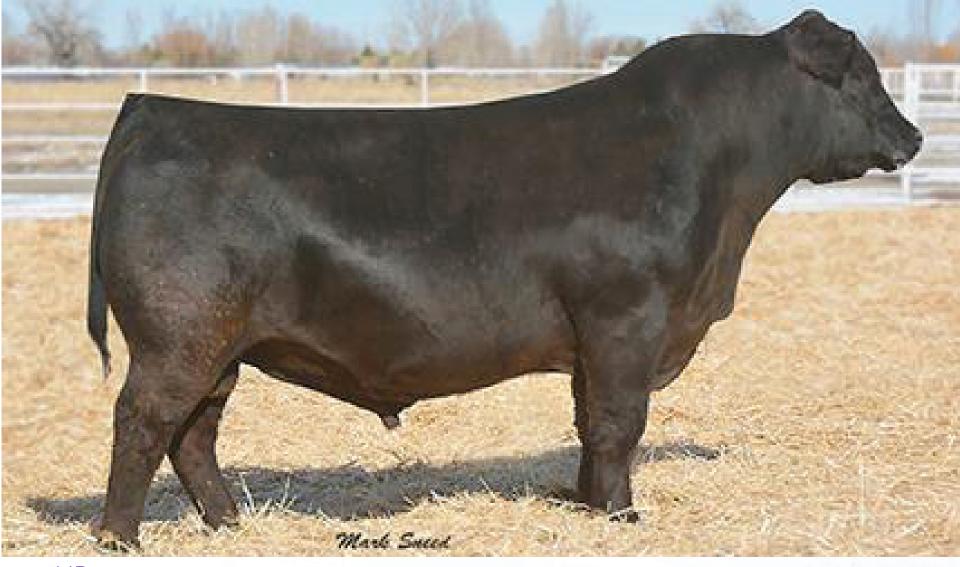

1B LVVF TANKER 14

TWO PACKAGES OF FIVE STRAWS

AAA20132190 | 07/01/2021

KM BROKEN BOW 002

CASINO BOMBER N33

CASINO ANNIE K48

K

V A R LEGEND 5019 **LVVF LEGEND 842** LVVF BULLSEYE 1154

|          |     | , , |    |     |      |  |
|----------|-----|-----|----|-----|------|--|
| DS       | CE  | BW  | WW | YW  | MILK |  |
| <u> </u> | 7.0 | 0.8 | 95 | 171 | 31   |  |

The \$43,000 LVVF Tanker 14 has just arrived at Peak Dot Ranch from South Dakota. This massive bodied son of Casino Bomber had a scan weight of 1602lbs and a 42.5 cm scrotal back in March. He is one wide built, heavy, thick made dude.

He combines top ranking EPDs, phenotype, muscle, capacity and soundnes with fertility and performance. Very impressed with the feet on this bull. Lots of heal and claw shape is excellent. His dam is backed by two consecutive generations of Pathfinders.

Tanker will see heavy use at Peak Dot in 2022.

This will be the only semen offered at public Auction in 2022.