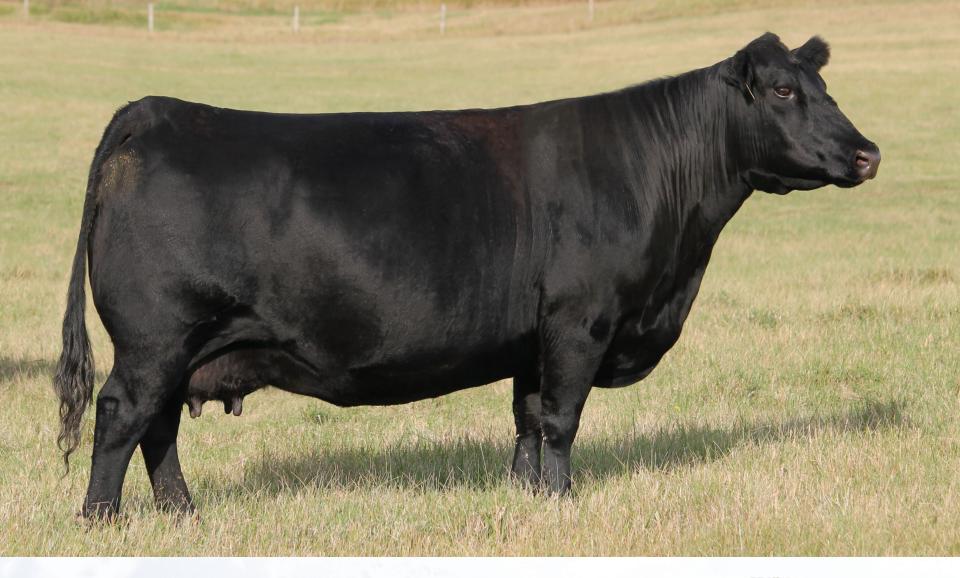

## BIG RIVER X MIA

ONE PACKAGE OF THREE EMBRYOS

ELLINGSON THREE RIVERS 8062
ELLINGSON BIG RIVER 0052
EA BLACKCAP 4053

GAFFNEY GAME CHANGER 371
PEAK DOT MIA 2058D
PEAK DOT MIA 353B

| PE | CE  | BW  | WW | YW  | MILK |
|----|-----|-----|----|-----|------|
| 교립 | 6.5 | 1.0 | 75 | 127 | 27   |

**ELLINGSON BIG RIVER 0052 | SIRE** 

Peak Dot Mia 2058D is without question the best Mia female we have ever raised here at Peak Dot Ranch. This beautiful brood cow has ideal body type, udder quality, fleshing-ability, docility and perfect feet. All very important traits. She offers a intriguing pedigree and an exceptional balanced set of EPDs. Her mating to the powerful Ellingson Big River will result in progeny with incredible phenotype, performance, herd improving numbers and maternal excellence.